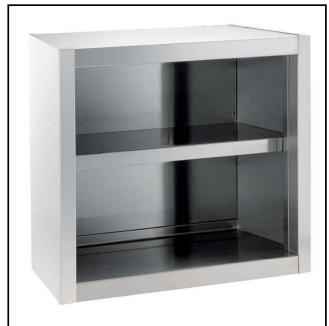

## Standard Preparation 600 mm Open Wall Cupboard

| ITEM #  |  |
|---------|--|
| MODEL # |  |
| NAME #  |  |
| SIS #   |  |
| AIA #   |  |

133254 (PA600LCN)

Open Wall Cupboard 600

#### Item No.

Constructed in stainless steel. Back and bottom are made from a single bended stainless steel sheet for easier cleaning. Upturned panel edges. Base shelf and height-adjustable intermediate shelf. Loading capacity: 80kg.

#### Construction

- Features an internal shelf which can be positioned at three different levels.
- Back and bottom panels composed of a single bended sheet for easier cleaning.