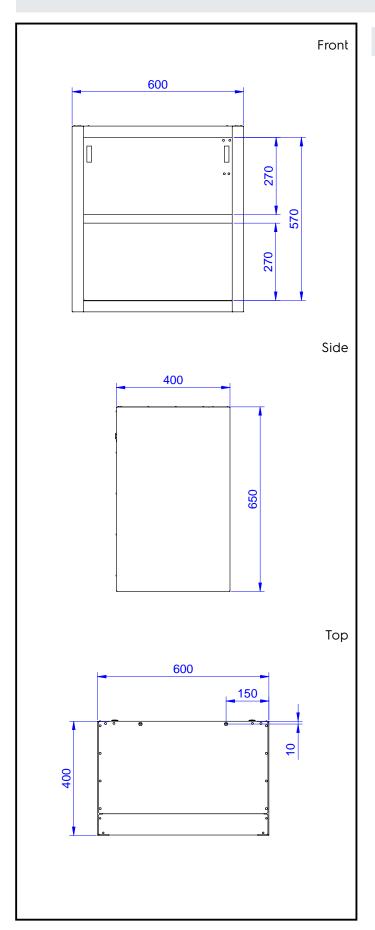

## **Key Information:**

External dimensions, Width:

133254 (PA600LCN)600 mmExternal dimensions, Depth:400 mmExternal dimensions, Height:650 mm

Standard Preparation 600 mm Open Wall Cupboard